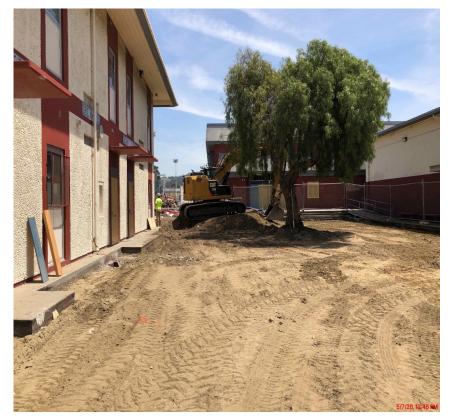

# **Richmond High School Critical Needs**

**Science Quad Paving Removed** 

Science Building Ceiling Replaced